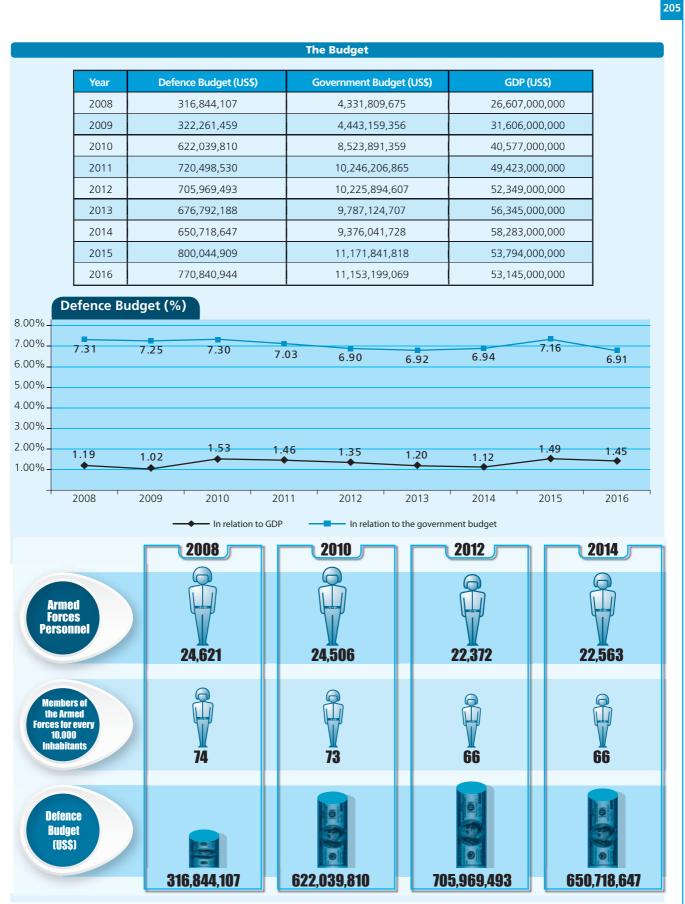

**Source:** Compilation based on the *Ley de presupuesto nacional, período de Gobierno* 2005-2009, 2010-2014 and 2015-2019. The Government Budget passed by Congress by means of the above-mentioned Act is considered herein. The concept of investment is that expressed in "Investment" and inputs into the Armed Forces Fund. GDP: Projection of the World Economic Outlook Database, IMF, for each year considered. This source has been taken for comparative purposes. Each country prepares

the budget based on its own GDP estimation. The value of the dollar considered corresponds to the exchange rate determined by the World Economic Outlook Database, IMF, for each year under consideration.