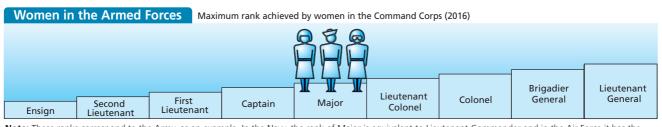

RESDAL ATIN AMERICAN SECURITY AND DEFENCE NETWORK

207

Note: These ranks correspond to the Army, as an example. In the Navy, the rank of Major is equivalent to Lieutenant Commander and in the Air Force it has the same denomination. The Command corps includes officers who have been educated at military academies from the beginning of their careers, different to those who develop a career in the civilian sphere and are then incorporated to the military.