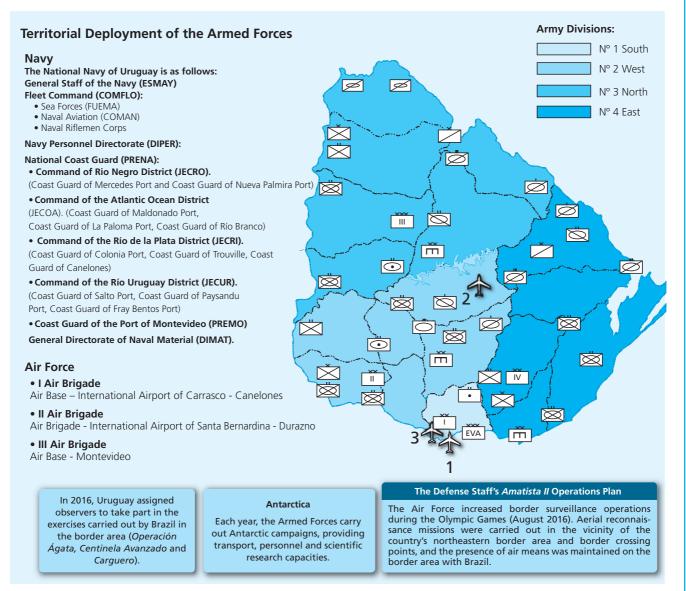

Downloaded from RESDAL http://www.resdal.org

Source: Ley orgánica del Ejército Nacional (N° 15688 – 1985/01/17. Last amendment: Act N° 17920 – 2005/11/28), Ley orgánica de la Marina (N° 10808 – 1946/11/08), Ley orgánica de la Fuerza Aérea (N° 14747 – 1977/12/30) and Ley marco de defensa nacional (N° 18650 – 2010/03/08. Last amendment: Act N° 18896 - 2012/05/10) (missions). Information provided by the Ministry of Defence, Defence Joint Staff, the Army, the Navy and Uruguayan Air Force (personnel).