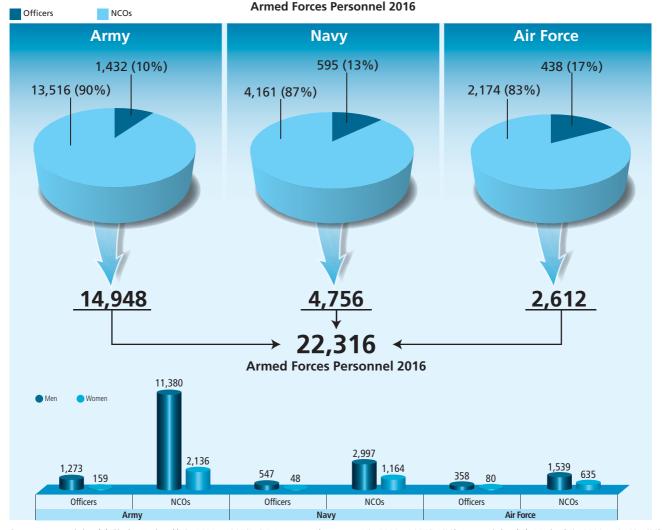

Of the total Armed Forces personnel, 18.92 % (4,222) are women.

| Military Service                                                                                                                                                                                                                             |      |     |                                         |       |  |  |  |
|----------------------------------------------------------------------------------------------------------------------------------------------------------------------------------------------------------------------------------------------|------|-----|-----------------------------------------|-------|--|--|--|
| It is voluntary for all men and women who have completed their primary school education.                                                                                                                                                     |      |     | Military Service Admissions – Air Force |       |  |  |  |
| Service starts with two years as trainee. Upon completion of that period, there is                                                                                                                                                           |      | Men | Women                                   | Total |  |  |  |
| the option of extending the contract for a minimum one-year period, until the per-<br>son reaches the maximum age for a soldier (30 years), or entering a training school,<br>as junior grade officer, to continue with the military career. | 2015 | 147 | 102                                     | 249   |  |  |  |
|                                                                                                                                                                                                                                              | 2016 | 102 | 44                                      | 146   |  |  |  |