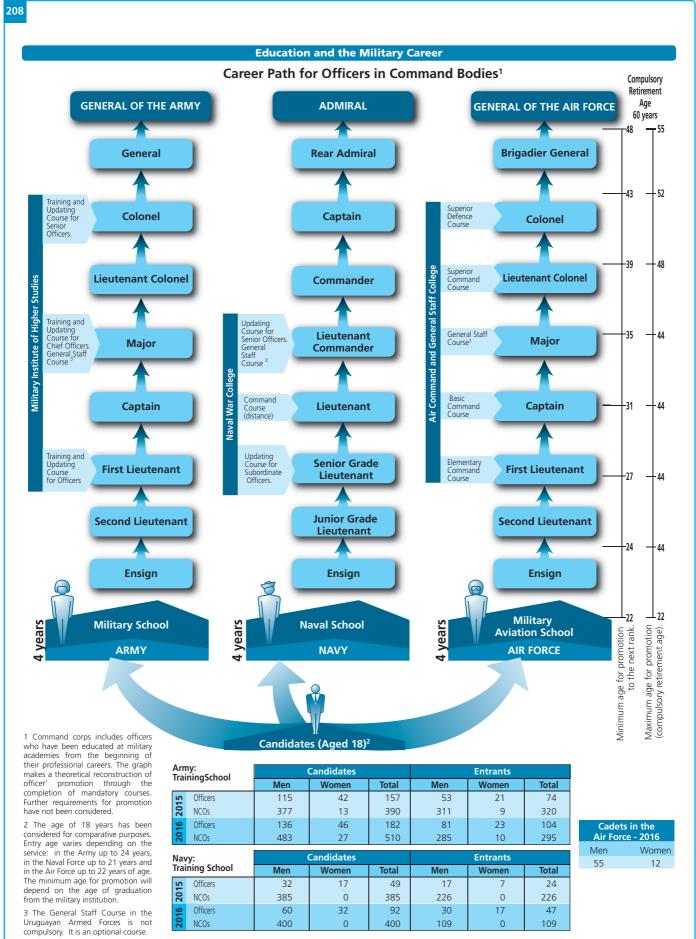

**Source:** Compilation based on *Ley orgánica de las Fuerzas Armadas* (DL N° 14157 – 1974/03/05. Last amendment: Act N° 19189 – 2014/01/20), *Ley orgánica de la Marina* (N° 10808 – 1946/11/08), *Ley orgánica de la Fuerza Aérea* (N° 14747 – 1977/12/30) and *Ley orgánica de I Ejército Nacional* (N° 15688 – 1985/01/17. Last amendment: Act N° 17920 – 2005/11/28). Information provided by the Ministry of Defence, Defence Joint Staff, the Army, the Navy and Uruguayan Air Force.